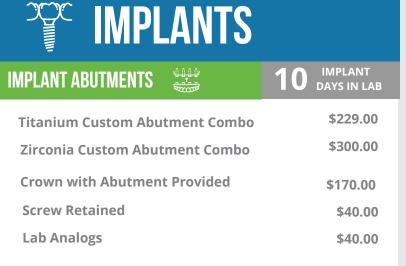

|                           | \$25.00                | Everyth                                                             | op notch.                         |                       |                                                                 |

7 TRADITIONAL DAYS IN LAB

| SDL Comfy Guard (Hard/Soft Guard) | \$65.00 |  |
|-----------------------------------|---------|--|
| SDL Day Guard (Hard/Soft Guard)   | \$60.00 |  |
| Soft Guard                        | \$50.00 |  |
| Hard Guard                        | \$60.00 |  |
| Athletic Guard                    | \$70.00 |  |
|                                   |         |  |

Clear, Green, Red, Yellow, Rainbow)

Dr. William Fulcher, DDS





**WATCH TESTIMONIALS NOW!** 



iTero<sup>®</sup> #1204795

\* Add Clear Clasp

\* Add Soft Liner

\* Add Metal Mesh

\* Add Name

\* Laser Weld

\* Hard Reline

\* Acrylic Repair

\* Add Teeth 1- 2 (+25 additional teeth)

TRIOS



\$25.00

\$100.00

\$40.00

\$15.00

\$100.00

\$150.00

\$100.00

\$100.00







-MY-DENTAL DENTISTRY & IMPLANTS



## SCAN THE QR CODE BELOW TO ORDER & DOWNLOAD RESOURCES

SolutionsDL.com/Resources









































SHARE [